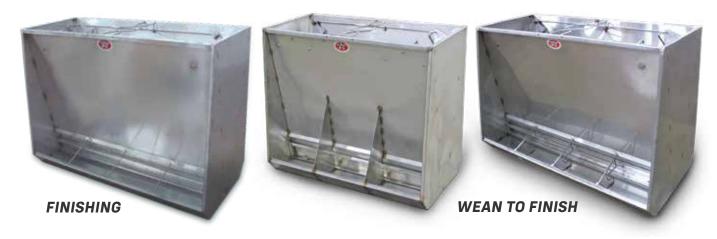

# MORE FEEDERS, MORE OPTIONS

Nursery, wean-to-finish and finishing, AP has the stainless steel feeder and options to support the ever-growing needs of your pork production facilities.

## **DIVIDERS**

AP offers three divider options:

- Wide spaced divider rods provide comfortable feeder access for larger hogs.
- The "W" design prevents small pigs from becoming lodged in the feeder.
- The solid panel design reduces feed aggression for uninterrupted feeding.

#### **DROP TUBE HOLDER**

Finishing and wean-to-finish feeders feature welded in drop tube holders to secure the feed delivery tube and provide additional feeder strength.

Contact your AP representative or visit automated production.com for more information.