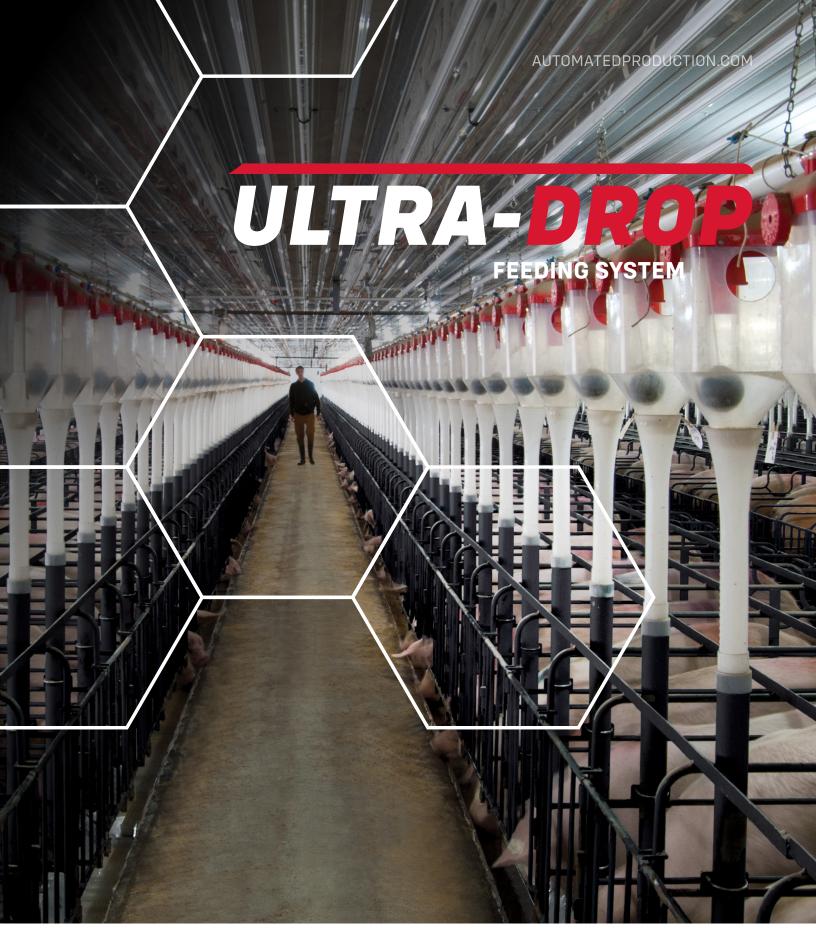

## CONVENIENT ADJUSTMENT, BALANCED DESIGN

The Ultra-Drop is the ideal feeder for both gestating and lactating sows. This feeder features convenient one-handed adjustment and a center-mounted design to ensure the feeder hangs straight.

- Easy one-handed feed adjustment dial regulates feed flow from 1 lb. to 8 lbs. (.45kg to 3.63 kg).
- Manual or electric actuator system operation.
- Center mounted design ensures that the feeder hangs straight and maintains accuracy.
- Easily accessible slide shut-off cuts feed flow to the feeder.
- Weighted ball valve securely closes the feeder and ensures feed flow when open.
- Compatible with ChainDisk, M220 Flex-Flo<sup>™</sup> feed delivery systems.
- All plastic construction with stainless steel hardware.

**ULTRA-DROP** 