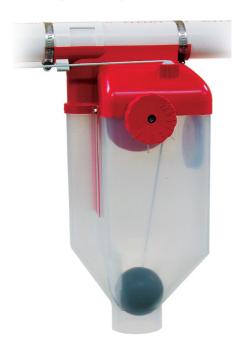

## CONVENIENT ADJUSTMENT, BALANCED DESIGN

The Ultra-Drop is the ideal feeder for both gestating and lactating sows. This feeder features convenient one-handed adjustment and a center-mounted design to ensure the feeder hangs straight.

- Easy one-handed feed adjustment dial regulates feed flow from 1 lb. to 8 lbs. (.45kg to 3.63 kg).
- Manual or electric actuator system operation.
- Center mounted design ensures that the feeder hangs straight and maintains accuracy.
- Easily accessible slide shut-off cuts feed flow to the feeder.
- Weighted ball valve securely closes the feeder and ensures feed flow when open.
- Compatible with ChainDisk, M220 Flex-Flo<sup>™</sup> feed delivery systems.
- All plastic construction with stainless steel hardware.

**ULTRA-DROP** 