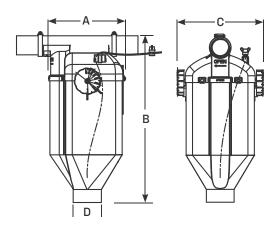

## **DIMENSIONS**

A - Front View Width - 10.13"

B - Overall Height - 19.23"

C - Side View Width - 10.08"

D - Outlet OD - 3.25"

Contact your AP representative or visit automated production.com for more information.