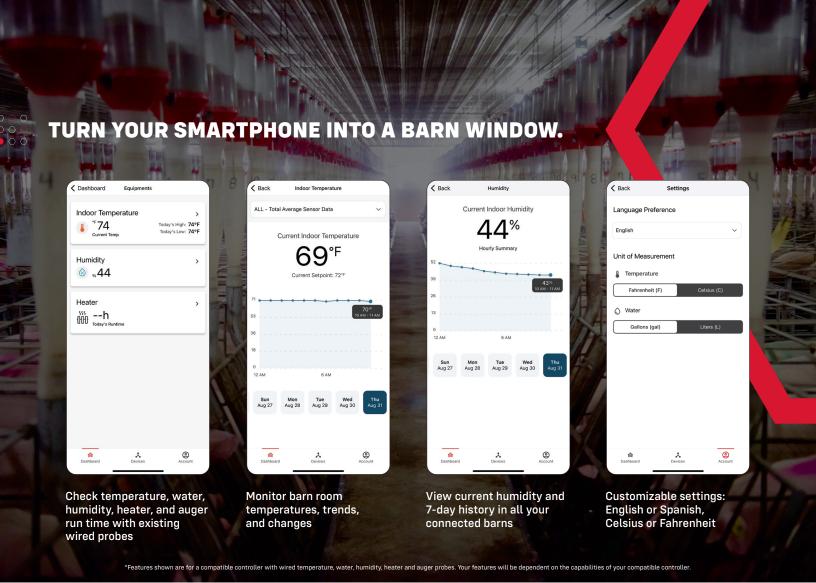

# BEFORE YOU GO.

Enjoy fewer surprises and smarter barn visits with an easy remote monitoring upgrade to most Expert, TC5 and APCD controllers.

- **O**
- **Monitor remotely**

Get more from your existing controllers in a few minutes

- **Save Time**

Every visit doesn't have to be a trip. Add remote monitoring and check your barns from anywhere

- **E**
- **Work Smart**

Eliminate surprises and make each visit more productive

See your local AP dealer to purchase AP Connect cards. Or, visit Automated Production.com to check your controller compatibility.