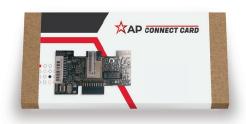

### Stop by

Visit your AP Dealer and buy an AP Connect Card for your compatible controller

### Snap in

Insert your AP Connect Card into the PC port until you hear a click, and your controller is ready to connect