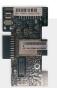

### Snap in

Insert your AP Connect Card into the PC port until you hear a click, and your controller is ready to connect