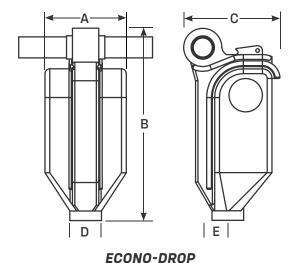

## **DIMENSIONS**

A - Front View Width - 8.5"

B - Overall Height - 20.13"

C - Side View Width - 10.08"

D - Outlet OD - 3.31"

E - Discharge Offset - 2.63"

Contact your AP representative or visit automated production.com for more information.