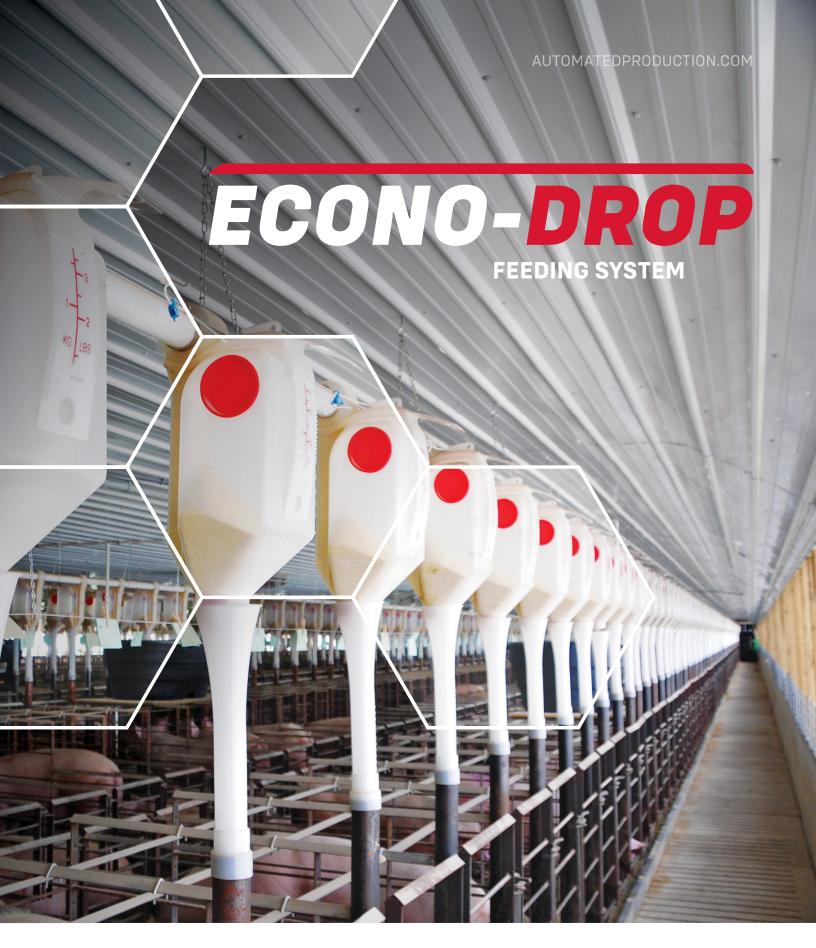

## RELIABLE PERFORMANCE, SIMPLE ADJUSTMENT

The Econo-Drop Feeder features a simple front mounted adjustment, individual slide shutoff, and translucent body for visual confirmation of feed level.

- Precise, one-handed feed adjustment slide ranges from 1.5 lbs. to 12 lbs. (.68kg to 5.44 kg).
- Manual or fully automated system operation.
- Steep hopper slope for reliable feed flow.
- Conveniently located slide shut-off.
- Weighted ball valve securely closes the feeder and ensures feed flow when open.
- Compatible with ChainDisk, M200, M300 and M350 Flex-Flo<sup>™</sup> feed delivery systems.
- All plastic construction with stainless steel hardware.