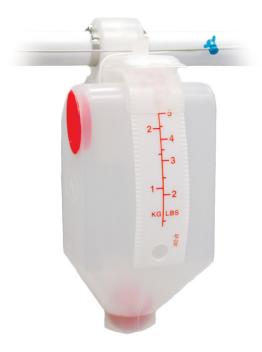

## RELIABLE PERFORMANCE, SIMPLE ADJUSTMENT

The Econo-Drop Feeder features a simple front mounted adjustment, individual slide shutoff, and translucent body for visual confirmation of feed level.

- Precise, one-handed feed adjustment slide ranges from 1.5 lbs. to 12 lbs. (.68kg to 5.44 kg).
- Manual or fully automated system operation.
- Steep hopper slope for reliable feed flow.
- Conveniently located slide shut-off.
- Weighted ball valve securely closes the feeder and ensures feed flow when open.
- Compatible with ChainDisk, M200, M300 and M350 Flex-Flo<sup>™</sup> feed delivery systems.
- All plastic construction with stainless steel hardware.