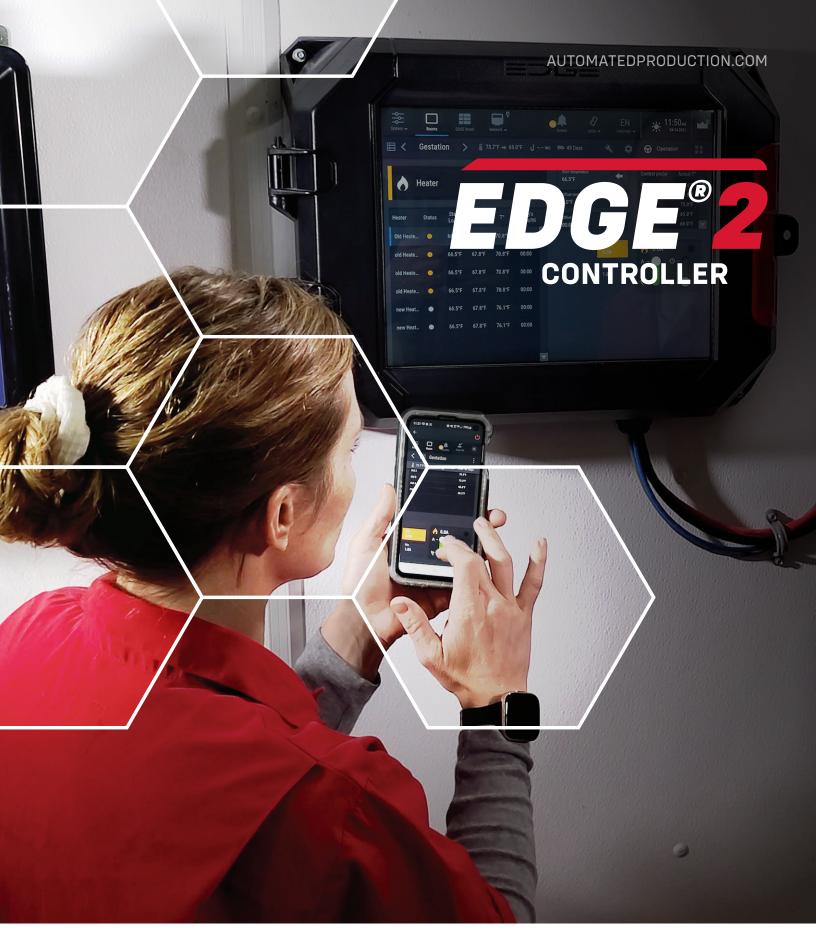

## MONITOR AND MANAGE ALL CONTROL APPLICATIONS

Connect ventilation, cooling, heating, lighting and watering systems. Track feed inventory, consumption, and animal weight. Monitor ammonia, humidity, CO2, air velocity and static pressure.

- FUNCTIONS LIKE A SMART PHONE
  Large screen, vibrant graphics and familiar
  "swipe" and "scroll" smart phone functions.
- IMPROVED CONNECTIVITY SAVES TIME Integrated Wi-Fi.
- UNINTERRUPTED OPERATION Protected by redundant power supplies and communication paths for uninterrupted operation.
- EIGHT PROGRAM SETTINGS

  Automate tasks and configure equipment settings based on production or environmental conditions.

- **EASIER NAVIGATION**Fewer "clicks" to get to a desired function.
- CONNECT WHEN YOU'RE ON THE GO
  Connect to the controller 24/7 from anywhere using a dedicated app.
- ONE CONTROLLER IS ALL YOU NEED

  Control multiple buildings or rooms from a single EDGE 2 controller.

BY-PASS MODE WITH THE PUSH OF

**A BUTTON**Temporarily by-pass programmed functions with the push of a button.

EDGE 2 supports all major languages and is UL/CSA certified and CE approved.