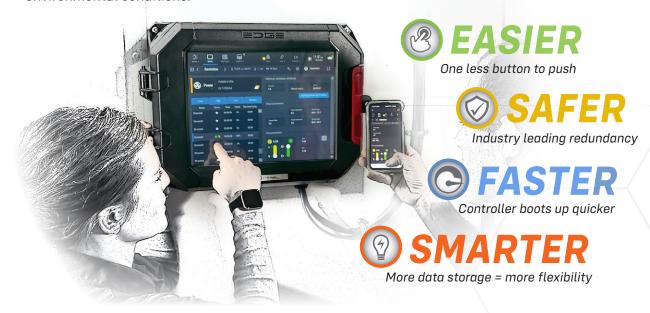

- FUNCTIONS LIKE A SMART PHONE
  Large screen, vibrant graphics and familiar
  "swipe" and "scroll" smart phone functions.
- IMPROVED CONNECTIVITY SAVES TIME Integrated Wi-Fi.
- UNINTERRUPTED OPERATION Protected by redundant power supplies and communication paths for uninterrupted operation.
- EIGHT PROGRAM SETTINGS

  Automate tasks and configure equipment settings based on production or environmental conditions.

- **EASIER NAVIGATION**Fewer "clicks" to get to a desired function.
- CONNECT WHEN YOU'RE ON THE GO
  Connect to the controller 24/7 from anywhere using a dedicated app.
- ONE CONTROLLER IS ALL YOU NEED

  Control multiple buildings or rooms from a single EDGE 2 controller.

BY-PASS MODE WITH THE PUSH OF

**A BUTTON**Temporarily by-pass programmed functions with the push of a button.

EDGE 2 supports all major languages and is UL/CSA certified and CE approved.