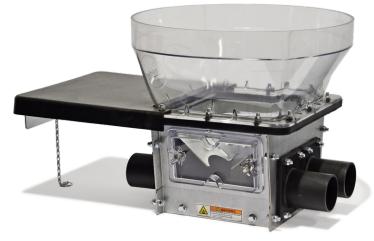

## FLEX-FLO ULTRA UNLOADER

Sien,

I

**UNLOCK BETTER PERFORMANCE** 

### **BIGGER AND BETTER**

For producers who can't afford downtime, the new Flex-Flo XD Ultra unloader offers an opening that is more than 50% wider, to minimize feed bridging and ensure your operation stays up and running.

#### MORE GROUND CLEARANCE

Low profile design allows for easier cleaning and service.

#### WATER TIGHT SEAL

Custom-cut gaskets prevent moisture intrusion.

#### SEEING IS BELIEVING

Clear boot and access window allow for easy flow monitoring.

#### EASY TO MAINTAIN

Change wear plates fast without pulling out the auger.

Retrofit kits are available.

Contact your AP representative or visit automatedproduction.com for more information.

Patent Pending