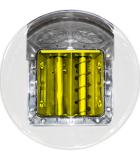

# A NEW TWIST ON A PROVEN CONCEPT

**XD ULTRA** 

ORIGINAL

### **BIGGER AND BETTER**

For producers who can't afford downtime, the new Flex-Flo XD Ultra unloader offers an opening that is more than 50% wider, to minimize feed bridging and ensure your operation stays up and running.

#### **4X WEAR RESISTANCE**

Easy change nylon plates with thicker walls increase product life.