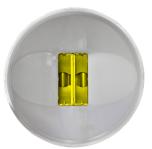

### **BIGGER AND BETTER**

For producers who can't afford downtime, the new Flex-Flo XD Ultra unloader offers an opening that is more than 50% wider, to minimize feed bridging and ensure your operation stays up and running.

#### **4X WEAR RESISTANCE**

Easy change nylon plates with thicker walls increase product life.