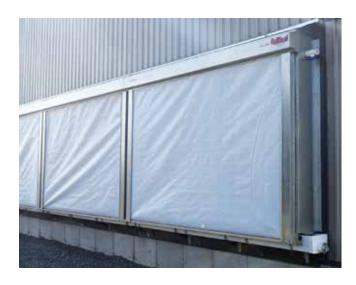

## **ROLLSEAL® SHUTTERS**

- The 2-ply flexible shutter provides an excellent source of insulation with a positive seal for greater efficiency.
- The patented sealing system provides excellent wind load resistance.