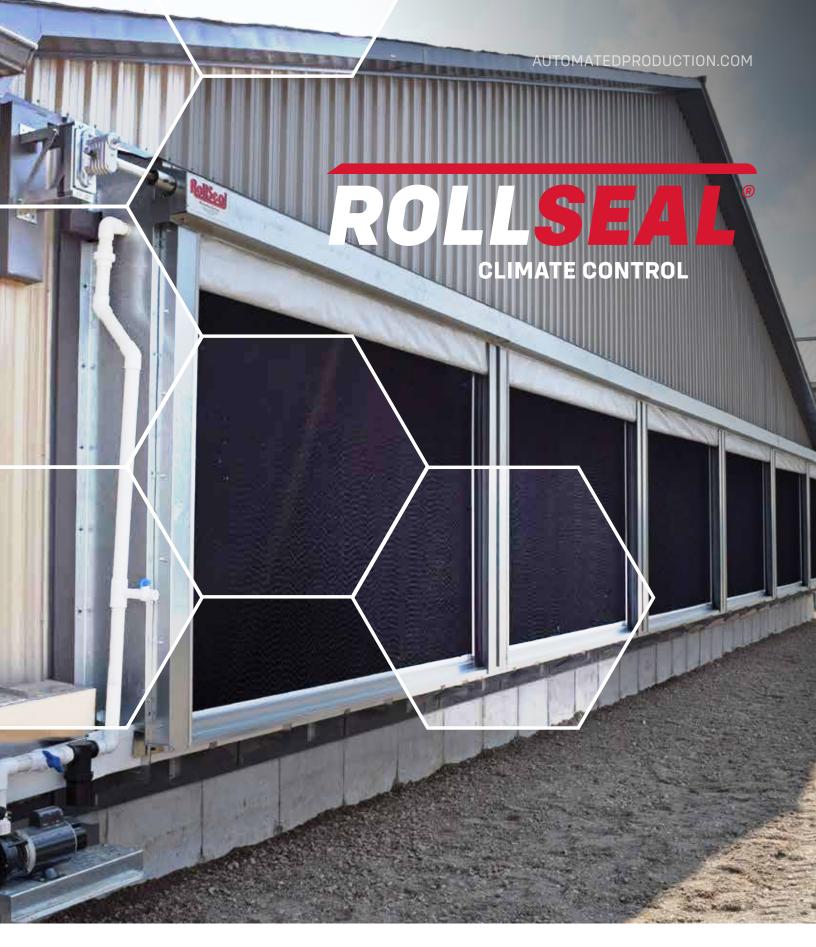

## ROLLSEAL® SIDEWALL SYSTEM

- Unbeatable seal and higher insulation rating compared to traditional curtains.
- Positive pressure systems. Helps control the amount of air entering and exiting a building in a positive pressure environment.
- Evaporative cooling systems. Designed to fit the Komfort Kooler<sup>™</sup> Evaporative cooling system with a precision tight fit to limit air infiltration.
- Utilizes 2 dead air spaces for the best possible insulating seal and protects cooling pads from inclement weather, dust, UV rays and other harmful environmental elements.
- Manual and automated drive options are available to best suit your application.